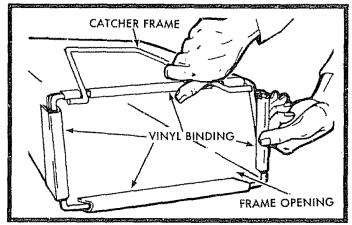

#### TO ASSEMBLE & ATTACH GRASS CATCHER

- Put Grass Catcher Frame into Grass Bag with stiff part of Bag on the bottom.
- Slip vinyl bindings over Frame (See Fig. 2).
   NOTE: If vinyl bindings are too stiff, hold them in warm water for a few minutes. If Bag gets wet, let it dry before using.